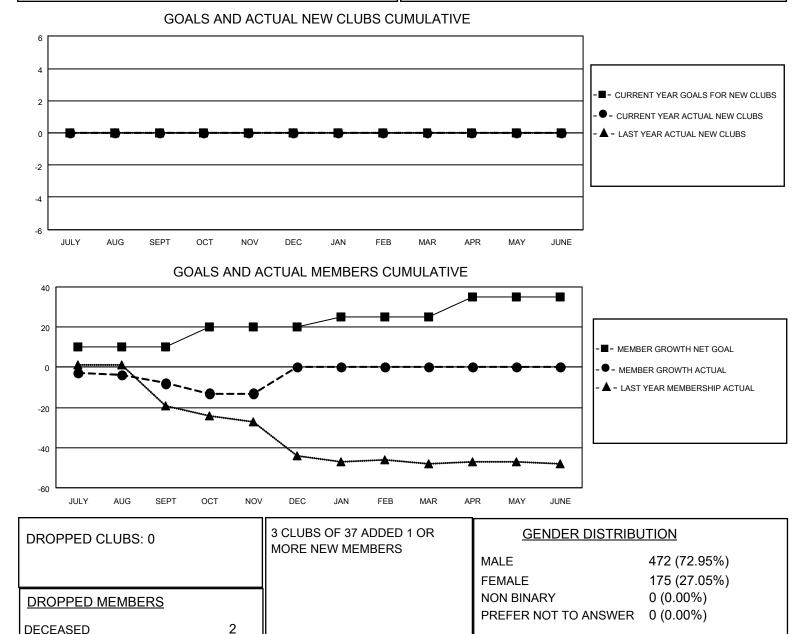

## LOCATION CZECH REPUBLIC

District 122

Results as of: 11/30/2022

| Clubs                 |               |           |               | Members               |                         |                         |                                                    |
|-----------------------|---------------|-----------|---------------|-----------------------|-------------------------|-------------------------|----------------------------------------------------|
| RESULTS FOR 2022-2023 |               |           |               | RESULTS FOR 2022-2023 |                         |                         |                                                    |
| QUARTER               | NEW CLUB GOAL | NEW CLUBS | DROPPED CLUBS | QUARTER ME            | MBER GROWTH NET<br>GOAL | MEMBER GROWTH<br>ACTUAL | DROPPED<br>MEMBERS ACTUAL<br>(including transfers) |
| JULY/AUG/SEPT         | 0             | 0         | 0             | JULY/AUG/SEPT         | 10                      | 3                       | 10                                                 |
| OCT/NOV/DEC           | 0             | 0         | 0             | OCT/NOV/DEC           | 10                      | 2                       | 7                                                  |
| JAN/FEB/MAR           | 0             | 0         | 0             | JAN/FEB/MAR           | 5                       | 0                       | 0                                                  |
| APR/MAY/JUNE          | 0             | 0         | 0             | APR/MAY/JUNE          | 10                      | 0                       | 0                                                  |

CLICK HERE FOR CUMULATIVE

MEMBERSHIP DATA

0

15

17

18

9

TOTAL FAMILY UNIT MEMBERS